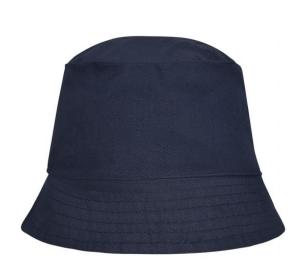

# MB006 Bob Hat

## Simple promo hat

6 stitching lines on the brim Cotton sweat band Head size: 58 cm

**Fabric:** Outer fabric (165 g/m²): 100%

cotton

Country of origin: Volksrepublik China

Customs tariff number: 65050090