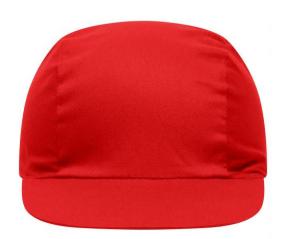

# Promo cap with vertical panel and elastic band

Low-profile Cotton sweatband

**Fabric:** Outer fabric (165 g/m²): 100%

cotton

Country of origin: Volksrepublik China

Customs tariff number: 65050030

#### 3 Panel

Division of cap into 3 segments. Advantage: A large advertising space without annoying seams on front- and side-panels

Stand: 03.06.2024 - 00:06:16