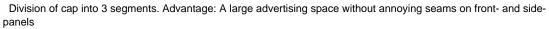

ertical panel and elastic band

Low-profile Cotton sweatband

Fabric:

Outer fabric (165 g/m<sup>2</sup>): 100% cotton

Volksrepublik China

Country of origin:

Customs tariff number: 65050030



Available colours

|                            | one size |
|----------------------------|----------|
| Weight in g                | 30 g     |
| VPE                        | 50/200   |
| (Pcs. per inner packaging  |          |
| / pcs. per outer packaging |          |

Available colours

black (blackC) navy (296C) gold-yellow (1235C) signal-red (186C) green (363C) white (white)



## Caps to print on

Caps with this label are ideal for printing and embroidering. The construction of the caps leaves a lot of space so the cap is easy to decorate, with the logo presented to perfection.

## 3 Panel