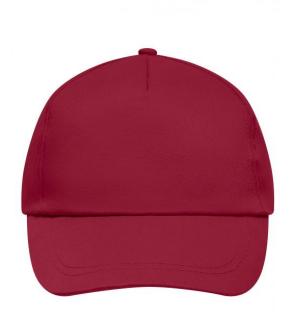

### Promo Cap with lightly laminated front panel

4 embroidered ventilation holes 2 stitching lines on the peak Cotton sweatband Hook and loop fastener

**Fabric:** Outer fabric (165 g/m²): 100%

cotton

Country of origin: Volksrepublik China

## 5 Panel Cap

Division of cap into 5 segments. Advantage: A large advertising space without annoying seams on front panels

Stand: 02.06.2024 - 21:52:49