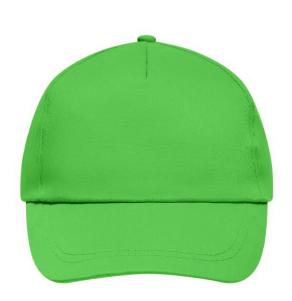

### Promo Cap with lightly laminated front panel

4 embroidered ventilation holes 2 stitching lines on the peak Cotton sweatband Hook and loop fastener

**Fabric:** Outer fabric (165 g/m²): 100%

cotton

Country of origin: Volksrepublik China

## 5 Panel Cap

Division of cap into 5 segments. Advantage: A large advertising space without annoying seams on front panels

Stand: 02.06.2024 - 23:00:17