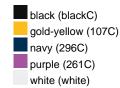

#### Available colours

|                            | one size |
|----------------------------|----------|
| Weight in g                | 47 g     |
| VPE                        | 50/200   |
| (Pcs. per inner packaging  |          |
| / pcs. per outer packaging |          |

## Available colours