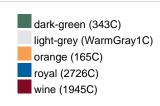

#### Available colours

|                            | one size |
|----------------------------|----------|
| Weight in g                | 47 g     |
| VPE                        | 50/200   |
| (Pcs. per inner packaging  |          |
| / pcs. per outer packaging |          |

## Available colours