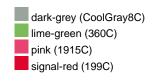

#### Available colours

|                            | one size |
|----------------------------|----------|
| Weight in g                | 47 g     |
| VPE                        | 50/200   |
| (Pcs. per inner packaging  |          |
| / pcs. per outer packaging |          |

## Available colours