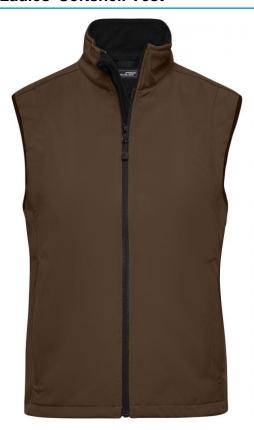

## Functional vest made of softshell

Functional 3-layer-fabric with TPU membrane

Wind-proof, breathable and water-proof (5,000 mm water column)

Non-taped seams

Inside made of micro fleece, mesh lining at the front

2 zipped side pockets

Elastic drawstring with stoppers on waist

Zip at front lining for embroideries

JN136: Vertical breast pocket with zip

JN138: Slightly waisted

**Fabric:** Outer fabric (330 g/m²): 95%

polyester, 5% elastane