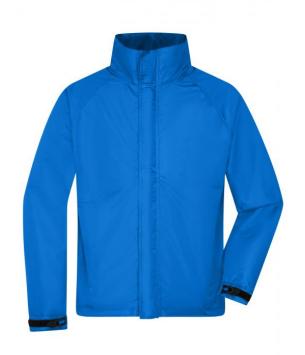

## Functional jacket for extreme weather conditions

Wind- and water-proof fabric (3,000 mm water column) with PU coating Taped seams  $\,$ 

Breathable and permeable to vapour (3,000 g/m²/24h)

JN1011: lightly waisted

Hood in collar

2 concealed zipped pockets, breast pocket and inner mobile phone

pocket

Elastic cord with stoppers on hood and hem

Zip for decoration at the back

**Fabric:** Outer fabric: 100% polyester

Lining: 100% polyester