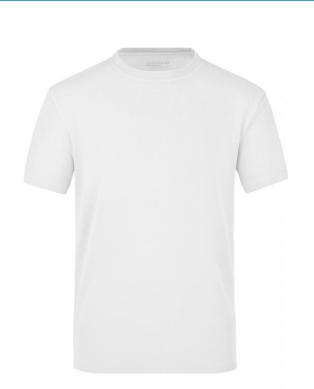

## T-shirt made of highly-functional CoolDry®

Double-knitted, structured jersey Inside made of polyester-five-channel fibre, outside made of cotton Comfortable to wear, breathable and quick-drying Neck tape, twin needle stitching on shoulders, neckline and armlines

## Features

## **CoolDry**®

Due to the CoolDry® treating moisture is transported to the outside and creates a comfortable feeling. The textiles dry quickly, are breathable and ideal for all activities.

Stand: 02.06.2024 - 22:21:23