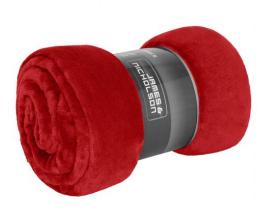

## Fluffy fleece blanket

Multi-functional for catering trade and leisure Decorative gift pack with sleeve Measurements: 130 x 180 cm

| Fabric:                | Outer fabric (285 g/m²): 100% polyester (recycled) |
|------------------------|----------------------------------------------------|
| Country of origin:     | Volksrepublik China                                |
| Customs tariff number: | 63014010                                           |

| Measurements in cm | one size  |
|--------------------|-----------|
| Length             | 180,00 cm |
| Length, rolled     | 32,00 cm  |
| Width              | 130,00 cm |
| Diameter, rolled   | 18,00 cm  |