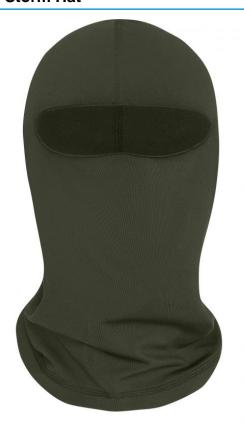

# **MB7404 Storm Hat**

## Warm balaclava

Ideal protection against cold and frost Breathable and quick-drying Optimum fit due to longer neckline Pleasant to wear due to roughened inside Optimum thermal insulation

**Fabric:** Outer fabric (210 g/m²): 88%