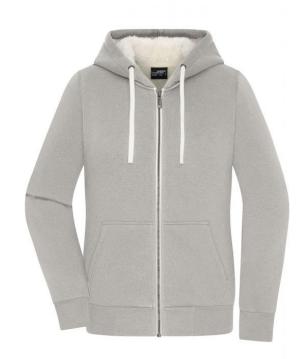

## Hooded jacket made of organic cotton with soft Sherpa-lining

High-quality sweat fabric made of 85% combed and ringspun organic cotton

The jacket is completely lined, Sherpa-lining made of 100% recycled polyester

Hood with cord, zip in contrasting colour

Kangaroo pocket

Cuffs with elastane

Zip for decoration at the back

YKK-zips

**Fabric:** Outer fabric (300 g/m²): 85%

cotton, 15% polyester

Lining: 100% polyester (recycled)