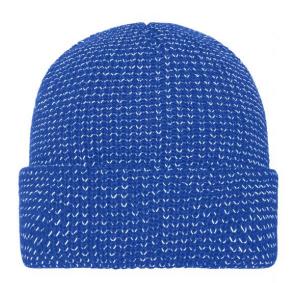

## Warm knitted beanie with reflective accents (without protective function/no PPE)

Classic rib design with a wide brim Inside lined with fleece thus pleasant to wear

Outer fabric: 100% polyacrylic Fabric:

Lining: 100% polyester

Country of origin: Volksrepublik China

**Customs tariff number:** 65050090