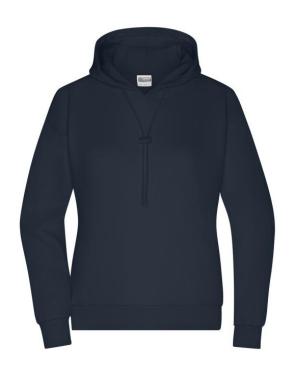

## Stylish hooded sweatshirt, lightly oversized

High-quality sweat fabric, roughened inside 85% combed, ring-spun organic cotton 2-layer hood with cord and cord stopper Cuffs with elastane, tear-off® label

**Fabric:** Outer fabric (300 g/m²): 85%

cotton, 15% polyester

Country of origin: Pakistan

Customs tariff number: 61102099

Care instructions:

Partner article:

Men's Lounge Hoody Art-Nr.: 8034