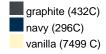

---|
| Weight in g                | 400 g | 415 g | 440 g | 470 g | 500 g | 530 g |
| VPE                        | 1/30  | 1/30  | 1/30  | 1/30  | 1/30  | 1/30  |
| (Pcs. per inner packaging  |       |       |       |       |       |       |
| / pcs. per outer packaging |       |       |       |       |       |       |

| Measurements in cm   | xs       | S        | М        | L        | XL       | XXL      |
|----------------------|----------|----------|----------|----------|----------|----------|
| 1/2 chest            | 50,00 cm | 52,00 cm | 55,00 cm | 58,00 cm | 61,00 cm | 64,00 cm |
| length from shoulder | 61,00 cm | 62,00 cm | 63,00 cm | 64,00 cm | 65,00 cm | 66,00 cm |
| sleeve length        | 52,00 cm | 53,00 cm | 54,00 cm | 55,00 cm | 56,00 cm | 57,00 cm |

## Available colours



jade-green (2241 C) soft-grey (427U)





# OEKO Toy® CONFIDENCE

OEKO-Tex® CONFIDENCE IN TEXTILES STANDARD 100 15.0.70467 HOHENSTEIN HTTI Tested for harmful substances. www.oeko-tex.com/standard100



## OCS Standard blended 85%

When manufacturing garments of myrtle beach and JAMES & NICHOLSON, the Organic Content Standard is a standard for verifying and tracking the exact content of organically grown materials in a final product. Among other things, the superordinate 'Content Claim Standard' defines with OCS the traceability of merchandise as well as the transparency within the production chain.



### Tear off!® Label

Our Tear off!® Label enables us to easily changethe neck label of T-shirts. We use a special transfer-technique for relabelling your T-shirts.

Stand: 02.06.2024 - 18: