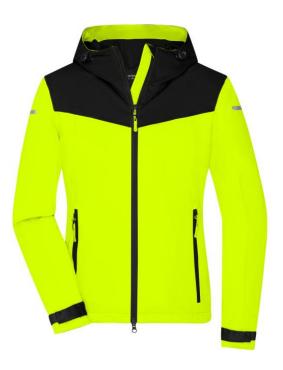

# Light, lined outdoor softshell-jacket for extreme weather conditions

Functional material made of recycled polyester with TPU-membrane Wind- and waterproof (10,000 mm water column) Breathable and permeable to water vapour (5,000 g/m²/24h) Taped seams, waterproof zips Light mesh Full-length under-panel 2-way zip with chin protection 2 side pockets, 1 inner pocket Fully adjustable hood Hook and loop fastener for width adjustment on sleeves Ergonomic fit, extended back section Fashionable reflective details on the sleeves and at the back Zip for decoration at the back JN1179: Lightly waisted Zips: YKK

### Available colours

black (blackC) bright-green/black (802C, blackC) light-red/black/light-red (186C, blackC)

black/carbon/light-red (blackC, 446U, 186C) bright-yellow/black (809M, blackC) navy (296C)