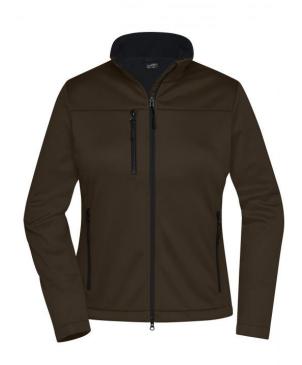

### Classic softshell jacket in sporty design made of recycled polyester

Pleasantly soft 3-layer function material with TPU-membrane Wind- and waterproof (5,000 mm water column), breathable and permeable to water vapour

Seams not sealed

Inside made of micro fleece, mesh lining in the front Stand-up collar

2 side pockets and 1 breast pocket with zips Full-length under-panel 2-way zip with chin cup Elastic cord on hem for width-adjustment

Zips: YKK

JN1171: lightly waisted

Outer fabric (290 g/m²): 100% Fabric:

polyester (recycled) Lining: 100% polyester

Country of origin: Bangladesch

**Customs tariff number:** 61023090