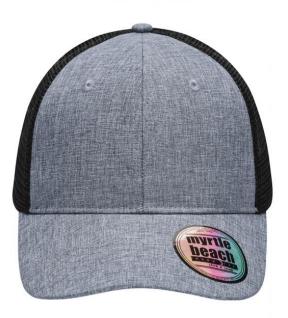

## Stylish mesh cap in modern mélange look

8 decorative stitching lines on the peakLaminated front panels2 embroidered ventilation holes on the front panelsPleasant to wear due to a lined sweatbandSize adjustment by 'click & snap' adjuster

## Available colours

brown-melange/black (7531c, blackC)
white/grey-melange/black (white, 423U, blackC)

grey-melange/black (424C, blackC)

navy-melange/white (296C, white)

Features

**6 Panel** Division of cap into 6 segments. Advantage: One of the most popular cap shapes in Europe