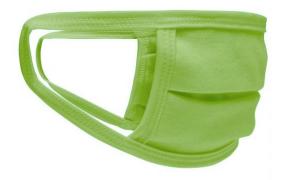

# MB113 Face-Mask Kids

### Re-usable mask

100% cotton single jersey, Two-ply Elastic band for a good fit Washable at 60°C

Measurements: approx. 17 cm x 8 cm

Neither a medical product nor a personal protective equipment (PPE) Exclusively for private, not for medical use