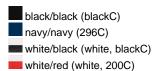

## Available colours

black/black/dark-grey (blackC, 7538C)
 navy/navy/white (296C, white)
 white/dark-green (white, 554C)
 white/royal (white, 301C)

dark-green/dark-green (343C)
red/red (200C)
white/navy (white, 296C)
white/white (white)