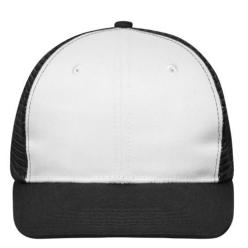

## Trendy 6 panel mesh cap with a flat peak made of polycotton

8 decorative stitching lines on the peak 2 embroidered ventilation holes on the front panels Lined satin sweatband 'click & snap' fastener for size adjustment

## 6 Panel

Division of cap into 6 segments. Advantage: One of the most popular cap shapes in Europe