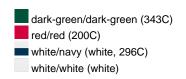

# Available colours

black/black/dark-grey (blackC, 7538C)
navy/navy/white (296C, white)
white/dark-green (white, 554C)
white/royal (white, 301C)