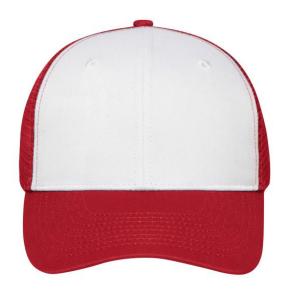

# Trendy 6 panel mesh cap made of polycotton

Numerous colourways 8 decorative stitching lines on the peak 2 embroidered ventilation holes on the front panels Lined satin sweatband 'click & snap' fastener for size adjustment