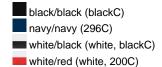

### Available colours

|                            | one size |
|----------------------------|----------|
| Weight in g                | 77 g     |
| VPE                        | 24/144   |
| (Pcs. per inner packaging  |          |
| / pcs. per outer packaging |          |