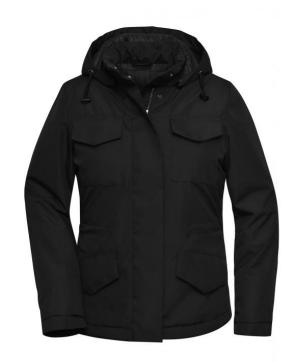

## Padded jacket in 'clean' look for business and leisure

Smooth outside, inside in stitching, with sorona®AURA padding (renewable, organic raw material)

Wind- and waterproof fabric (5,000 mm water column)

Breathable and permeable to water vapour (1,500 g/m²/24h)

Stand-up collar

Adjustable, detachable hood

Full-length under-panel front zip

2 front pockets, 2 sewn-on breast pockets, 1 zipped inner pocket

Elastic inner cuffs

Zip for decoration at the back

YKK-zips

JN1157: Elastic inner cord for waist adjustment

**Fabric:** Outer fabric: 100% polyester

Lining: 100% polyamide Padding: 100% polyester

Country of origin: Myanmar

Customs tariff number: 62024010