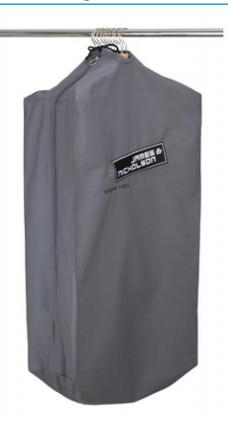

Available colours

dark-grey (7538C)

Durable garment bag with high-quality embroidered James & Nicholson logo

Suitable for 8-12 clothes hangers Long zip fastener to close Additional cord made of cotton/polyester Measurements: 90 cm long, 50 cm wide, 30 cm deep