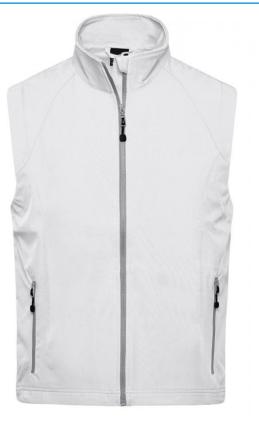

# Stylish softshell vest

Wind and water-proof 3 layer functional fabric with TPU membrane (2,000 mm water column) Non-taped seams Breathable (2,000 g/m²/24h) Soft, sporty stretch fabric 2 side pockets with zipper 2 inner pockets JN1023: lightly waisted Elastic drawstring with stopper at hem

Ladies' Softshell Vest Art-Nr.: JN1023

Available colours

|                            | S     | Μ     | L     | XL    | XXL   | 3XL   |  |  |  |
|----------------------------|-------|-------|-------|-------|-------|-------|--|--|--|
| Weight in g                | 377 g | 402 g | 433 g | 465 g | 502 g | 531 g |  |  |  |
| VPE                        | 1/20  | 1/20  | 1/20  | 1/20  | 1/20  | 1/20  |  |  |  |
| (Pcs. per inner packaging  |       |       |       |       |       |       |  |  |  |
| / pcs. per outer packaging |       |       |       |       |       |       |  |  |  |