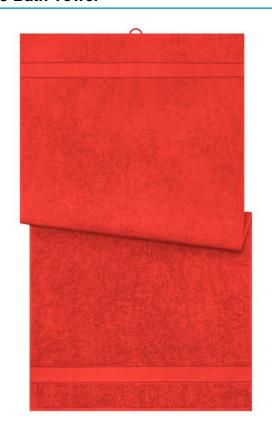

### Bath towel in fashionable design

Pleasantly soft cotton terry, combed ring-spun organic-cotton Optimum absorbency Selection of fashionable, bright colours 70 x 140 cm

Fabric: Outer fabric (420 g/m²): 100%

#### Available colours

|                            | one size |
|----------------------------|----------|
| Weight in g                | 430 g    |
| VPE                        | 5/25     |
| (Pcs. per inner packaging  |          |
| / pcs. per outer packaging |          |

| Measurements in cm | one size  |
|--------------------|-----------|
| Length             | 140,00 cm |
| Width              | 70,00 cm  |
| Distance between   | 9,00 cm   |
| border and edge    |           |
| Distance between   | 3,80 cm   |
| border and edge    |           |