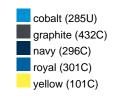

#### Available colours

|                            | one size |
|----------------------------|----------|
| Weight in g                | 430 g    |
| VPE                        | 5/25     |
| (Pcs. per inner packaging  |          |
| / pcs. per outer packaging |          |

## Available colours

OEKO-TEX® Standard 100 Spa
OEKO-Tex® CONFIDENCE IN TEXTILES STANDARD 100 18.0.57944 HOHENSTEIN HTTI Tested for harmful substances. www.oeko-tex.com/standard100

Stand: 03.06.2024 - 04:05:48