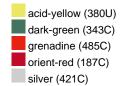

#### Available colours

|                            | one size |
|----------------------------|----------|
| Weight in g                | 430 g    |
| VPE                        | 5/25     |
| (Pcs. per inner packaging  |          |
| / pcs. per outer packaging |          |

## Available colours

OEKO-TEX® Standard 100 Spa
OEKO-Tex® CONFIDENCE IN TEXTILES STANDARD 100 18.0.57944 HOHENSTEIN HTTI Tested for harmful substances. www.oeko-tex.com/standard100

Stand: 03.06.2024 - 04:05:48