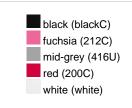

#### Available colours

|                            | one size |
|----------------------------|----------|
| Weight in g                | 430 g    |
| VPE                        | 5/25     |
| (Pcs. per inner packaging  |          |
| / pcs. per outer packaging |          |

## Available colours

OEKO-TEX® Standard 100 Spa
OEKO-Tex® CONFIDENCE IN TEXTILES STANDARD 100 18.0.57944 HOHENSTEIN HTTI Tested for harmful substances. www.oeko-tex.com/standard100

Stand: 03.06.2024 - 04:05:48