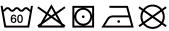

# **MB443 Bath Towel**





### Bath towel in fashionable design

Pleasantly soft cotton terry, combed ring-spun organic-cotton Optimum absorbency Selection of fashionable, bright colours 70 x 140 cm

Fabric: Outer fabric (420 g/m²): 100%

cotton

Türkiye Country of origin:

Customs tariff number: 63026000

## Care instructions:









#### Available colours

|                            | one size |
|----------------------------|----------|
| Weight in g                | 430 g    |
| VPE                        | 5/25     |
| (Pcs. per inner packaging  |          |
| / pcs. per outer packaging |          |

| Measurements in cm | one size  |
|--------------------|-----------|
| Length             | 140,00 cm |
| Width              | 70,00 cm  |
| Distance between   | 9,00 cm   |
| border and edge    |           |
| Distance between   | 3,80 cm   |
| border and edge    |           |

## Available colours









OEKO-TEX® Standard 100 Spa
OEKO-Tex® CONFIDENCE IN TEXTILES STANDARD 100 18.0.57944 HOHENSTEIN HTTI Tested for harmful substances. www.oeko-tex.com/standard100

Stand: 03.06.2024 - 04:05:48