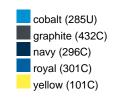

#### Available colours

|                            | one size |
|----------------------------|----------|
| Weight in g                | 430 g    |
| VPE                        | 5/25     |
| (Pcs. per inner packaging  |          |
| / pcs. per outer packaging |          |

## Available colours

OEKO-TEX® Standard 100 Spa
OEKO-Tex® CONFIDENCE IN TEXTILES STANDARD 100 18.0.57944 HOHENSTEIN HTTI Tested for harmful substances. www.oeko-tex.com/standard100

Stand: 03.06.2024 - 03:27:49