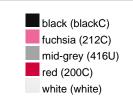

#### Available colours

|                            | one size |
|----------------------------|----------|
| Weight in g                | 430 g    |
| VPE                        | 5/25     |
| (Pcs. per inner packaging  |          |
| / pcs. per outer packaging |          |

## Available colours

OEKO-TEX® Standard 100 Spa
OEKO-Tex® CONFIDENCE IN TEXTILES STANDARD 100 18.0.57944 HOHENSTEIN HTTI Tested for harmful substances. www.oeko-tex.com/standard100

Stand: 03.06.2024 - 03:27:49