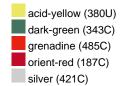

#### Available colours

|                            | one size |
|----------------------------|----------|
| Weight in g                | 430 g    |
| VPE                        | 5/25     |
| (Pcs. per inner packaging  |          |
| / pcs. per outer packaging |          |

## Available colours

OEKO-TEX® Standard 100 Spa
OEKO-Tex® CONFIDENCE IN TEXTILES STANDARD 100 18.0.57944 HOHENSTEIN HTTI Tested for harmful substances. www.oeko-tex.com/standard100

Stand: 03.06.2024 - 03:27:49