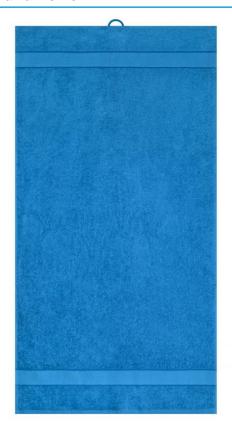

### Towel in fashionable design

Pleasantly soft cotton terry, combed ring-spun organic-cotton Optimum absorbency Selection of fashionable, bright colours 50 x 100 cm

Fabric: Outer fabric (420 g/m²): 100%

| Measurements in cm | one size  |
|--------------------|-----------|
| Length             | 100,00 cm |
| Width              | 50,00 cm  |
| Distance between   | 8,00 cm   |
| border and edge    |           |
| Distance between   | 3,80 cm   |
| border and edge    |           |