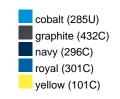

#### Available colours

|                            | one size |
|----------------------------|----------|
| Weight in g                | 222 g    |
| VPE                        | 5/50     |
| (Pcs. per inner packaging  |          |
| / pcs. per outer packaging |          |

## Available colours

OEKO-TEX® Standard 100 Spa
OEKO-Tex® CONFIDENCE IN TEXTILES STANDARD 100 18.0.57944 HOHENSTEIN HTTI Tested for harmful substances. www.oeko-tex.com/standard100

Stand: 03.06.2024 - 05:42:58