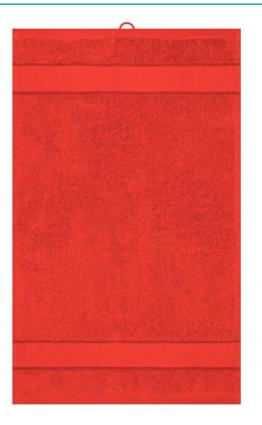

## Guest towel in fashionable design

Pleasantly soft cotton terry, combed ring-spun organic-cotton Optimum absorbency Selection of fashionable, bright colours 30 x 50 cm

Fabric:

Outer fabric (420 g/m<sup>2</sup>): 100% cotton