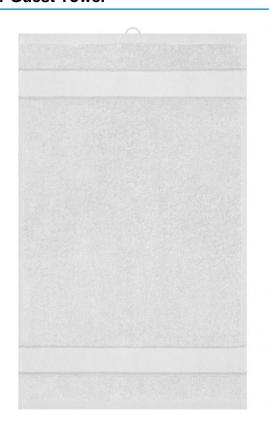

### Guest towel in fashionable design

Pleasantly soft cotton terry, combed ring-spun organic-cotton Optimum absorbency Selection of fashionable, bright colours 30 x 50 cm

Fabric: Outer fabric (420 g/m²): 100%

cotton

Türkiye Country of origin:

Customs tariff number: 63026000