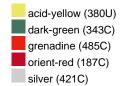

#### Available colours

|                            | one size |
|----------------------------|----------|
| Weight in g                | 73 g     |
| VPE                        | 5/250    |
| (Pcs. per inner packaging  |          |
| / pcs. per outer packaging |          |