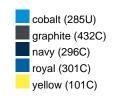

#### Available colours

|                            | one size |
|----------------------------|----------|
| Weight in g                | 73 g     |
| VPE                        | 5/250    |
| (Pcs. per inner packaging  |          |
| / pcs. per outer packaging |          |