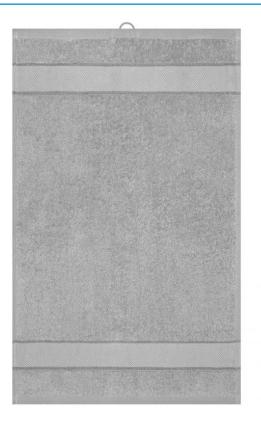

## Guest towel in fashionable design

Pleasantly soft cotton terry, combed ring-spun organic-cotton Optimum absorbency Selection of fashionable, bright colours 30 x 50 cm

Fabric:

Outer fabric (420 g/m<sup>2</sup>): 100% cotton

| Measurements in cm | one size |
|--------------------|----------|
| Length             | 50,00 cm |
| Width              | 30,00 cm |
| Distance between   | 5,00 cm  |
| border and edge    |          |
| Distance between   | 3,00 cm  |
| border and edge    |          |