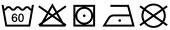

# **MB441 Guest Towel**





### Guest towel in fashionable design

Pleasantly soft cotton terry, combed ring-spun organic-cotton Optimum absorbency Selection of fashionable, bright colours 30 x 50 cm

Fabric: Outer fabric (420 g/m²): 100%

cotton

Türkiye Country of origin:

**Customs tariff number:** 63026000

# Care instructions:









#### Available colours

|                            | one size |
|----------------------------|----------|
| Weight in g                | 73 g     |
| VPE                        | 5/250    |
| (Pcs. per inner packaging  |          |
| / pcs. per outer packaging |          |

| Measurements in cm | one size |
|--------------------|----------|
| Length             | 50,00 cm |
| Width              | 30,00 cm |
| Distance between   | 5,00 cm  |
| border and edge    |          |
| Distance between   | 3,00 cm  |
| border and edge    |          |

## Available colours









OEKO-TEX® Standard 100 Spa
OEKO-Tex® CONFIDENCE IN TEXTILES STANDARD 100 18.0.57944 HOHENSTEIN HTTI Tested for harmful substances. www.oeko-tex.com/standard100

Stand: 02.06.2024 - 22:36:34