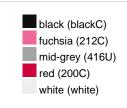

#### Available colours

|                            | one size |
|----------------------------|----------|
| Weight in g                | 73 g     |
| VPE                        | 5/250    |
| (Pcs. per inner packaging  |          |
| / pcs. per outer packaging |          |

## Available colours

OEKO-TEX® Standard 100 Spa
OEKO-Tex® CONFIDENCE IN TEXTILES STANDARD 100 18.0.57944 HOHENSTEIN HTTI Tested for harmful substances. www.oeko-tex.com/standard100

Stand: 02.06.2024 - 22:36:34