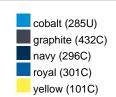

#### Available colours

|                            | one size |
|----------------------------|----------|
| Weight in g                | 73 g     |
| VPE                        | 5/250    |
| (Pcs. per inner packaging  |          |
| / pcs. per outer packaging |          |

## Available colours

OEKO-TEX® Standard 100 Spa
OEKO-Tex® CONFIDENCE IN TEXTILES STANDARD 100 18.0.57944 HOHENSTEIN HTTI Tested for harmful substances. www.oeko-tex.com/standard100

Stand: 02.06.2024 - 22:36:34