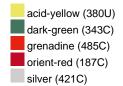

#### Available colours

|                            | one size |
|----------------------------|----------|
| Weight in g                | 73 g     |
| VPE                        | 5/250    |
| (Pcs. per inner packaging  |          |
| / pcs. per outer packaging |          |

## Available colours

OEKO-TEX® Standard 100 Spa
OEKO-Tex® CONFIDENCE IN TEXTILES STANDARD 100 18.0.57944 HOHENSTEIN HTTI Tested for harmful substances. www.oeko-tex.com/standard100

Stand: 02.06.2024 - 22:36:34