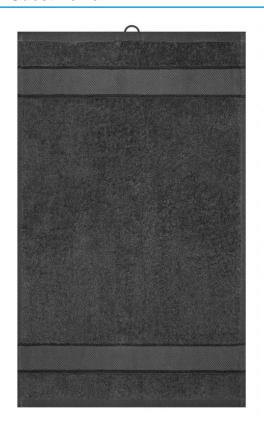

### Guest towel in fashionable design

Pleasantly soft cotton terry, combed ring-spun organic-cotton Optimum absorbency Selection of fashionable, bright colours 30 x 50 cm

Fabric: Outer fabric (420 g/m²): 100%

#### Available colours

|                            | one size |
|----------------------------|----------|
| Weight in g                | 73 g     |
| VPE                        | 5/250    |
| (Pcs. per inner packaging  |          |
| / pcs. per outer packaging |          |

| Measurements in cm | one size |
|--------------------|----------|
| Length             | 50,00 cm |
| Width              | 30,00 cm |
| Distance between   | 5,00 cm  |
| border and edge    |          |
| Distance between   | 3,00 cm  |
| border and edge    |          |