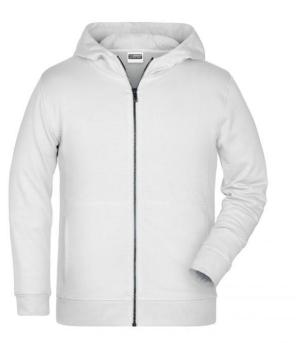

# Hooded sweat jacket with zip

High-quality French terry 85% combed ring-spun organic cotton Two-layer hood with drawcord Lateral dividing seams at the front, kangaroo pocket Cuffs with elastane YKK-zip Tear off!®-label 8025: lightly waisted 8026K: without cord