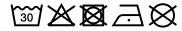

# Hooded sweat jacket with zip

High-quality French terry 85% combed ring-spun organic cotton Two-layer hood with drawcord Lateral dividing seams at the front, kangaroo pocket Cuffs with elastane YKK-zip

Tear off!®-label 8025: lightly waisted 8026K: without cord

**Fabric:** Outer fabric (300 g/m²): 85%

cotton, 15% polyester

Country of origin: Pakistan

Customs tariff number: 61102099

### Care instructions:



# Partner article:





#### Available colours

| A Validatio Goldato        |       |       |       |       |       |       |  |  |  |
|----------------------------|-------|-------|-------|-------|-------|-------|--|--|--|
|                            | xs    | s     | М     | L     | XL    | XXL   |  |  |  |
| Weight in g                | 273 g | 287 g | 337 g | 383 g | 405 g | 441 g |  |  |  |
| VPE                        | 1/30  | 1/30  | 1/30  | 1/30  | 1/30  | 1/30  |  |  |  |
| (Pcs. per inner packaging  |       |       |       |       |       |       |  |  |  |
| / pcs. per outer packaging |       |       |       |       |       |       |  |  |  |

| Measurements in cm   | xs       | S        | M        | L        | XL       | XXL      |
|----------------------|----------|-------