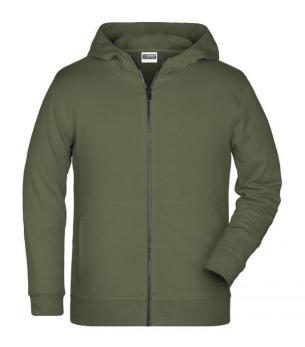

# Hooded sweat jacket with zip

High-quality French terry 85% combed ring-spun organic cotton Two-layer hood with drawcord Lateral dividing seams at the front, kangaroo pocket Cuffs with elastane YKK-zip