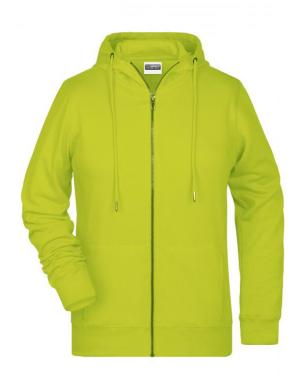

## Hooded sweat jacket with zip

High-quality French terry 85% combed ring-spun organic cotton Two-layer hood with drawcord Lateral dividing seams at the front, kangaroo pocket Cuffs with elastane

YKK-zip Tear off!®-label 8025: lightly waisted 8026K: without cord

**Fabric:** Outer fabric (300 g/m²): 85%

cotton, 15% polyester

Country of origin: Pakistan

Customs tariff number: 61102099