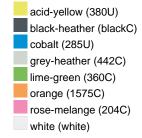

#### Available colours

| 7.17.611.60.10             |       |       |       |       |       |       |       |  |  |  |  |
|----------------------------|-------|-------|-------|-------|-------|-------|-------|--|--|--|--|
|                            | xs    | s     | М     | L     | XL    | XXL   | 3XL   |  |  |  |  |
| Weight in g                | 467 g | 489 g | 549 g | 583 g | 619 g | 638 g | 651 g |  |  |  |  |
| VPE                        | 1/30  | 1/30  | 1/30  | 1/30  | 1/30  | 1/30  | 1/30  |  |  |  |  |
| (Pcs. per inner packaging  |       |       |       |       |       |       |       |  |  |  |  |
| / pcs. per outer packaging |       |       |       |       |       |       |       |  |  |  |  |

## Available colours

OEKO-Tex® CONFIDENCE IN TEXTILES STANDARD 100 15.0.70467 HOHENSTEIN HTTI Tested for harmful substances. www.oeko-tex.com/standard100