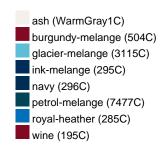

#### Available colours

| 7.17.611.60.10             |       |       |       |       |       |       |       |  |  |  |  |
|----------------------------|-------|-------|-------|-------|-------|-------|-------|--|--|--|--|
|                            | xs    | s     | М     | L     | XL    | XXL   | 3XL   |  |  |  |  |
| Weight in g                | 467 g | 489 g | 549 g | 583 g | 619 g | 638 g | 651 g |  |  |  |  |
| VPE                        | 1/30  | 1/30  | 1/30  | 1/30  | 1/30  | 1/30  | 1/30  |  |  |  |  |
| (Pcs. per inner packaging  |       |       |       |       |       |       |       |  |  |  |  |
| / pcs. per outer packaging |       |       |       |       |       |       |       |  |  |  |  |

## Available colours

OEKO-Tex® CONFIDENCE IN TEXTILES STANDARD 100 15.0.70467 HOHENSTEIN HTTI Tested for harmful substances. www.oeko-tex.com/standard100