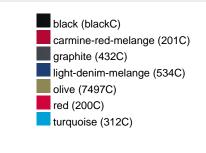

#### Available colours

| 7.17.611.60.10             |       |       |       |       |       |       |       |  |  |  |  |
|----------------------------|-------|-------|-------|-------|-------|-------|-------|--|--|--|--|
|                            | xs    | s     | М     | L     | XL    | XXL   | 3XL   |  |  |  |  |
| Weight in g                | 467 g | 489 g | 549 g | 583 g | 619 g | 638 g | 651 g |  |  |  |  |
| VPE                        | 1/30  | 1/30  | 1/30  | 1/30  | 1/30  | 1/30  | 1/30  |  |  |  |  |
| (Pcs. per inner packaging  |       |       |       |       |       |       |       |  |  |  |  |
| / pcs. per outer packaging |       |       |       |       |       |       |       |  |  |  |  |

## Available colours

OEKO-Tex® CONFIDENCE IN TEXTILES STANDARD 100 15.0.70467 HOHENSTEIN HTTI Tested for harmful substances. www.oeko-tex.com/standard100