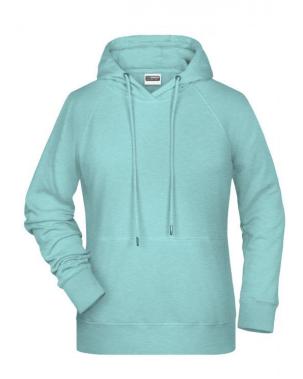

# Hooded sweatshirt with raglan sleeves

High-quality sweat fabric with roughened inside 85% combed ring-spun organic cotton Two-layer hood with drawcord Lateral dividing seams at the front, kangaroo pocket Cuffs with elastane Tear off!®-label 8023: lightly waisted