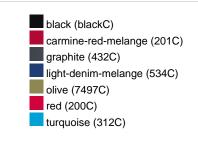

## Available colours

|                            | xs    | s     | М     | L     | XL    | XXL   | 3XL   |
|----------------------------|-------|-------|-------|-------|-------|-------|-------|
| Weight in g                | 474 g | 514 g | 552 g | 592 g | 632 g | 672 g | 712 g |
| VPE                        | 1/30  | 1/30  | 1/30  | 1/30  | 1/30  | 1/30  | 1/30  |
| (Pcs. per inner packaging  |       |       |       |       |       |       |       |
| / pcs. per outer packaging |       |       |       |       |       |       |       |