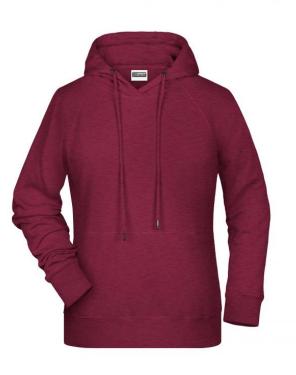

# Hooded sweatshirt with raglan sleeves

High-quality sweat fabric with roughened inside 85% combed ring-spun organic cotton Two-layer hood with drawcord Lateral dividing seams at the front, kangaroo pocket Cuffs with elastane Tear off!®-label 8023: lightly waisted