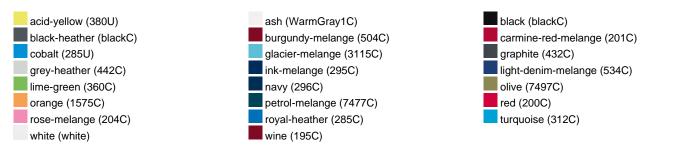

| 1/30  | 1/30  | 1/30  | 1/30  | 1/30  | 1/30  | 1/30  |  |
| (Pcs. per inner packaging  |       |       |       |       |       |       |       |  |
| / pcs. per outer packaging |       |       |       |       |       |       |       |  |

| Measurements in cm   | XS       | S        | М        | L        | XL       | XXL      | 3XL      |
|----------------------|----------|----------|----------|----------|----------|----------|----------|
| 1/2 chest            | 48,00 cm | 51,00 cm | 54,00 cm | 57,00 cm | 60,00 cm | 63,00 cm | 66,00 cm |
| length from shoulder | 62,00 cm | 64,00 cm | 66,00 cm | 68,00 cm | 70,00 cm | 71,00 cm | 72,00 cm |
| sleeve length        | 71,50 cm | 71,50 cm | 72,00 cm | 72,50 cm | 73,00 cm | 73,50 cm | 75,00 cm |

#### Available colours



#### Features





## OCS Standard blended 85%

**OEKO-TEX® Standard 100** 

substances. www.oeko-tex.com/standard100

When manufacturing garments of myrtle beach and JAMES & NICHOLSON, the Organic Content Standard is a standard for verifying and tracking the exact content of organically grown materials in a final product. Among other things, the superordinate 'Content Claim Standard' defines with OCS the traceability of merchandise as well as the transparency within the production chain.

OEKO-Tex® CONFIDENCE IN TEXTILES STANDARD 100 15.0.70467 HOHENSTEIN HTTI Tested for harmful



### Tear off!® Label

Our Tear off!® Label enables us to easily changethe neck label of T-shirts. We use a special transfer-technique for relabelling your T-shirts.