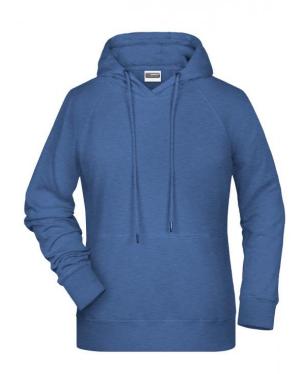

# Hooded sweatshirt with raglan sleeves

High-quality sweat fabric with roughened inside 85% combed ring-spun organic cotton Two-layer hood with drawcord Lateral dividing seams at the front, kangaroo pocket Cuffs with elastane Tear off!®-label 8023: lightly waisted