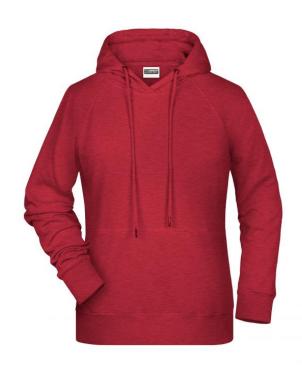

# Hooded sweatshirt with raglan sleeves

High-quality sweat fabric with roughened inside 85% combed ring-spun organic cotton Two-layer hood with drawcord Lateral dividing seams at the front, kangaroo pocket Cuffs with elastane Tear off!®-label 8023: lightly waisted