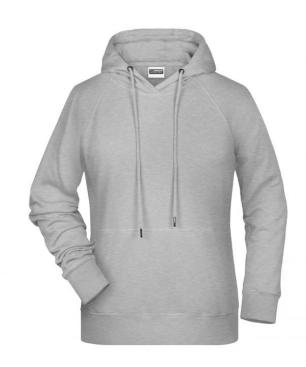

# Hooded sweatshirt with raglan sleeves

High-quality sweat fabric with roughened inside 85% combed ring-spun organic cotton Two-layer hood with drawcord Lateral dividing seams at the front, kangaroo pocket Cuffs with elastane Tear off!®-label 8023: lightly waisted