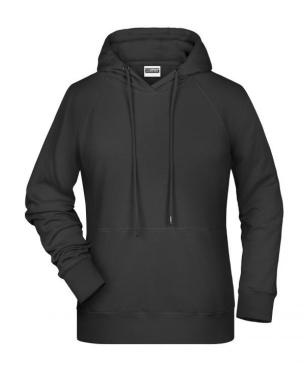

### Hooded sweatshirt with raglan sleeves

High-quality sweat fabric with roughened inside 85% combed ring-spun organic cotton Two-layer hood with drawcord Lateral dividing seams at the front, kangaroo pocket Cuffs with elastane Tear off!®-label 8023: lightly waisted