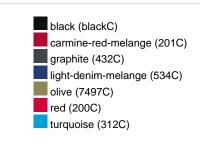

|
| VPE                        | 1/30  | 1/30  | 1/30  | 1/30  | 1/30  | 1/30  | 1/30  |
| (Pcs. per inner packaging  |       |       |       |       |       |       |       |
| / pcs. per outer packaging |       |       |       |       |       |       |       |

| Measurements in cm   | xs       | S        | М        | L        | XL       | XXL      | 3XL      |
|----------------------|----------|----------|----------|----------|----------|----------|----------|
| 1/2 chest            | 48,00 cm | 51,00 cm | 54,00 cm | 57,00 cm | 60,00 cm | 63,00 cm | 66,00 cm |
| length from shoulder | 62,00 cm | 64,00 cm | 66,00 cm | 68,00 cm | 70,00 cm | 71,00 cm | 72,00 cm |
| sleeve length        | 71,00 cm | 71,50 cm | 72,00 cm | 72,50 cm | 73,00 cm | 73,50 cm | 74,00 cm |

# Available colours













#### **OEKO-TEX® Standard 100**

OEKO-Tex® CONFIDENCE IN TEXTILES STANDARD 100 15.0.70467 HOHENSTEIN HTTI Tested for harmful substances. www.oeko-tex.com/standard100

# **OCS Standard blended 85%**

When manufacturing garments of myrtle beach and JAMES & NICHOLSON, the Organic Content Standard is a standard for verifying and tracking the exact content of organically grown materials in a final product. Among other things, the superordinate 'Content Claim Standard' defines with OCS the traceability of merchandise as well as the transparency within the production chain.

## Tear off!® Label

Our Tear off!® Label enables us to easily changethe neck label of T-shirts. We use a special transfer-technique for relabelling your T-shirts.

Stand: 02.06.2024 - 02:47:29