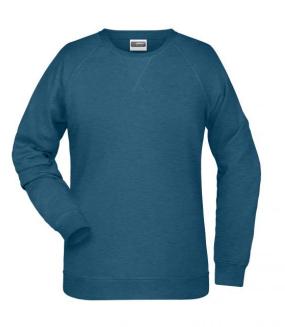

# Classic sweatshirt with raglan sleeves

High-quality French terry, 85% combed ring-spun organic cotton Classic round neck, necktape Collar and cuffs with elastane Collar patch Tear off!-label 8021: lightly waisted

#### Features