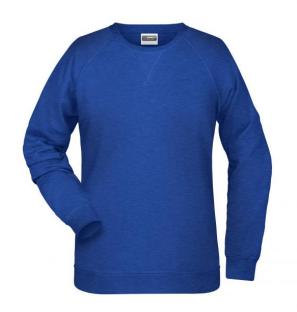

# Classic sweatshirt with raglan sleeves

High-quality French terry, 85% combed ring-spun organic cotton Classic round neck, necktape

Collar and cuffs with elastane

Collar patch Tear off!-label 8021: lightly waisted

**Fabric:** Outer fabric (300 g/m²): 85%

cotton, 15% polyester

Country of origin: Pakistan

Customs tariff number: 61102099

Care instructions:

Partner article:

Ņ

Men's Sweat Art-Nr.: 8022