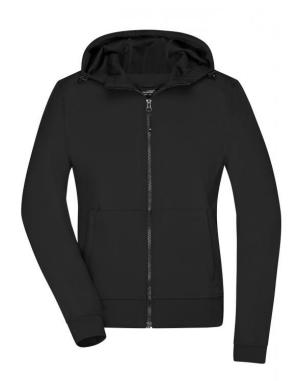

# Hooded softshell jacket in sporty design

2-ply softshell with contrasting inside in mesh look

Elastic waistband and sleeve cuffs

Water- and dirt-repellent due to BIONIC-FINISH®ECO Sewn-on zipped kangaroo pocket, 1 inner pocket

Adjustable hood YKK-zips

JN1145: lightly waisted

**Fabric:** Outer fabric (260 g/m²): 94%

polyester, 6% elastane

Country of origin: Bangladesch

Customs tariff number: 62024010

Care instructions:

#### Partner article:

Men's Hooded Softshell Jacket

Art-Nr.: **JN1146** 

## Available colours

light-grey/black (422C, blackC) red/black (187C, blackC) blue/black (2925C, black)
navy/navy (296C)

flame/black (blackC, 186C) olive/camouflage (418C)