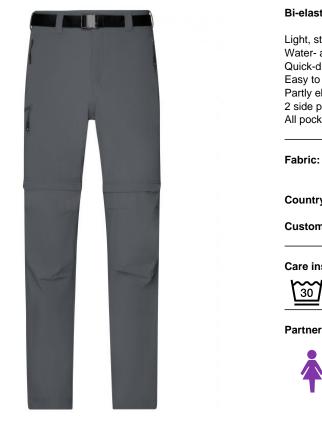

Bi-elastic outdoor pants in casual look

Light, sturdy and bi-elastic fabric Water- and dirt-repellent due to BIONIC-FINISH®ECO Quick-drying Easy to zip off into shorts Partly elastic waistband with belt loops and belt 2 side pockets, 1 back pocket, 1 pocket on the leg All pockets with zips

Outer fabric: 85% polyamide, 15% elastane Country of origin: Volksrepublik China Customs tariff number: 62034319

Care instructions:

Partner article:

Ladies' Zip-Off Trekking Pants Art-Nr.: JN1201

Available colours