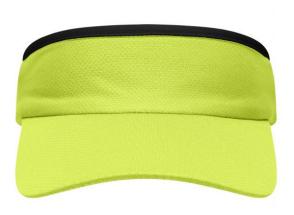

## Sunvisor made of soft mesh

Terry sweatband Elastic band at the back

Fabric:

Outer fabric: 100% polyester

Volksrepublik China

Customs tariff number:

65050030

Care instructions:

Available colours

black (blackC) white (white)

bright-yellow (809M)

royal (301C)

Features

**OEKO-TEX®** Stoff

The fabric of this article has been tested for harmful substances and certified acc. to STANDARD 100 by OEKO-TEX®