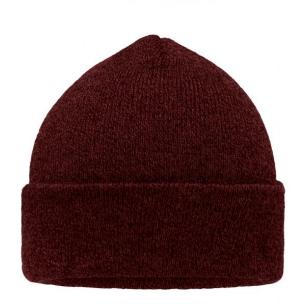

# Melange knitted beanie with brim

Twin-layer knitting Fashionable cut

**Fabric:** Outer fabric: 50% polyacrylic, 50%

polyester

Country of origin: Volksrepublik China

Customs tariff number: 65050090

#### Available colours

blue-melange (5405C)

dark-red-melange (506C)