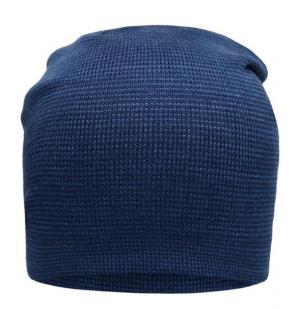

# MB7118 Casual Long Beanie

# Casual extra-long beanie

Twin layer knitting Modern cut Two-coloured

**Fabric:** Outer fabric: 100% polyacrylic

Country of origin: Volksrepublik China

Customs tariff number: 65050090