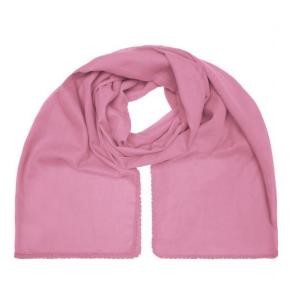

## Fashionable scarf with decorative border along the edge

Effective look Soft and pleasant to wear Measurements: 170 x 70 cm

Fabric:

Outer fabric (50 g/m²): 100% cotton

Country of origin:

Customs tariff number:

| Measurements in cm | one size  |
|--------------------|-----------|
| Length             | 170,00 cm |
| Width              | 70,00 cm  |

Available colours

black (blackC) red (200C) white (white)

grey (7537C) soft-pink (2036U)