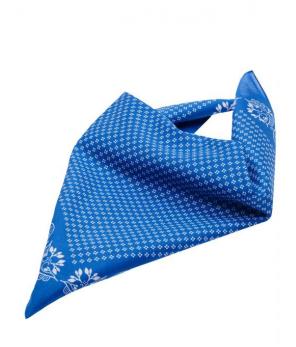

# **MB6400 Traditional Bandana**

Multifunctional square bandana scarf with print in traditional costume look

Bandana in traditional costume look

**Fabric:** Outer fabric (77 g/m²): 100% cotton

Country of origin: Volksrepublik China

| Measurements in cm | one size |
|--------------------|----------|
| Length             | 50,00 cm |
| Width              | 50,00 cm |