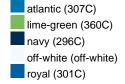

## Available colours

|                            | one size |
|----------------------------|----------|
| Weight in g                | 3 g      |
| VPE                        | 120/240  |
| (Pcs. per inner packaging  |          |
| / pcs. per outer packaging |          |

# Available colours