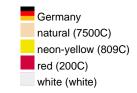

## Available colours

|                            | one size |
|----------------------------|----------|
| Weight in g                | 3 g      |
| VPE                        | 120/240  |
| (Pcs. per inner packaging  |          |
| / pcs. per outer packaging |          |

# Available colours